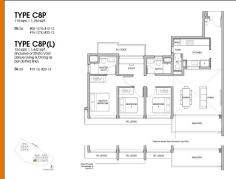

# **RESIDENTIAL - CONDOMINIUM** 1,184SQFT (110SQM) / CALL FOR PRICE!

3 - Bedroom Premium

■ FLOOR/LEVEL: N/A - N/A ■ BED ROOMS: 3+1 **■ BATH ROOMS: MAIDS ROOMS:** N/A ■ PARKING SPACES:

**REGULAR LAYOUT TYPE:** 

**■ FACING: ■ VIEWING:** OTHER

■ SELLING PRICE: FOR PRICE!

**■ COMPLETION YEAR:** 2028